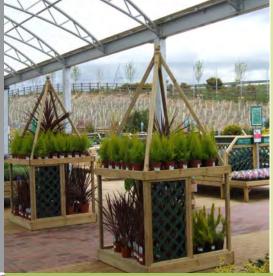

### HANGING BASKETS & WALKWAYS

Hanging basket trees provide the perfect solution to creating eye-catching hanging basket displays your customers will love. The design maximises the use of retail space with multiple hanging points at varying heights at all points around the unit, giving visibility at all angles. Hanging basket trees can also be used to create walkways which are a fantastic feature in any garden centre display, directing customer flow which you can tailor to marketing specific products or deals. Correctly marketing your baskets is the only way you can be sure to achieve maximum sales.