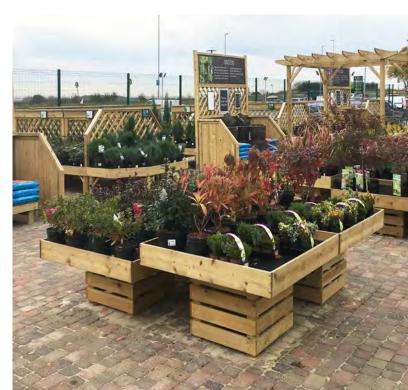

## **TABLES AND BENCHING**

Tables and simple plant benching are pivotal to any garden centre display. Just like in an indoor retail environment tables can be used to display a vast range of products making them one of the most versatile displays a retailer can possess. However, this does not mean they have to be simple and unexciting, tables are likely to be one of your most utilised merchandising tools and should therefore represent your brand, your style and the products for which they sell. Don't let shabby tables hinder your sales, check out these fantastic designs...

#### **DISPLAY TABLES**

Bedding Table 32mm lip 2000 x 1000 x 600 | 2000 x 1000 x 450 2000 x 1000 x 300 | 1900 x 1100 x 600 1900 x 1100 x 450 | 1900 x 1100 x 300

Shrub Table 57mm lip 2000 x 1000 x 600 | 2000 x 1000 x 450 2000 x 1000 x 300 | 1900 x 1100 x 600 1900 x 1100 x 450 | 1900 x 1100 x 300

Half Octagonal Bedding/ Shrub Table 2000 x 1000 x 600 | 2000 x 1000 x 450 2000 x 1000 x 300 | 1900 x 1100 x 600 1900 x 1100 x 450 | 1900 x 1100 x 300 Shrub: 57mm lip Bedding: 32mm lip

Square Bedding/ Shrub Table 1000 x 1000 x 600 | 1000 x 1000 x 450 1000 x 1000 x 300 | 2000 x 1000 x 600 2000 x 1000 x 450 | 2000 x 1000 x 300 Shrub: 57mm lip Bedding: 32mm lip