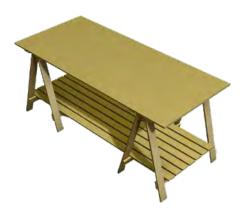

#### **DISPLAY TABLES**

Trestle Table 1700 x 770 x 770mm Bed H Trestle features folding legs and a lower shelf. Available in 21mm and 27mm timber options.