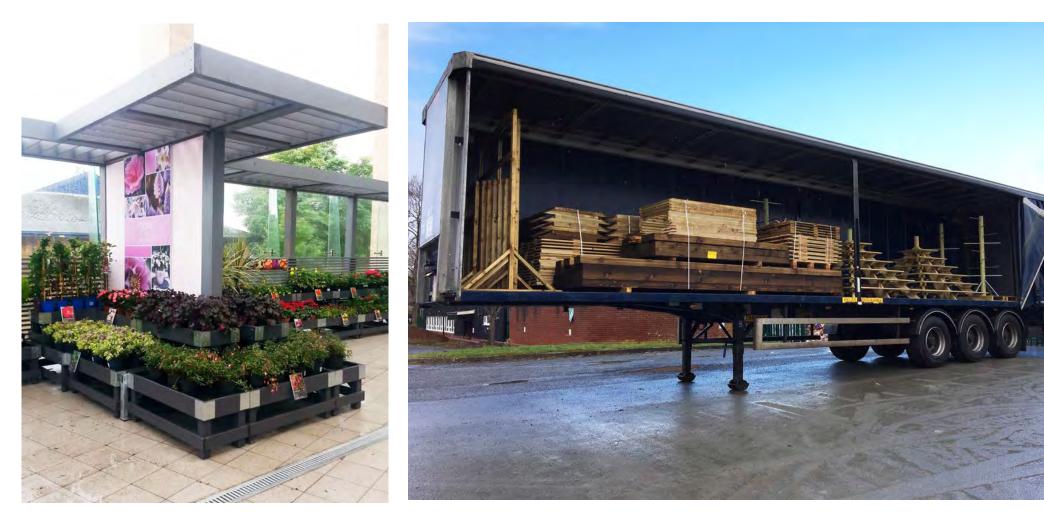

## **ABOUT US**

For over 30 years Stagecraft has remained at the forefront of the design, manufacture and installation of interior and exterior retail display systems.

With its roots in rural Mid Wales, the company began life working with garden centres and later developed into a wider retail sector, working with a variety of businesses, from large retail chains through to small independent retailers throughout the UK.

## **COMPANY UPDATE**

- Stagecraft operates from a 32,000 sq ft factory in Mid Wales FSC certified.
- Team of experienced Designers.
- Two on site spray booths.
- State of the Art machinery including a CNC machine and edgebander with mechanised loading system all on regular maintenance contracts.
- Dedicated joinery and assembly areas.
- Two on site factory managers.