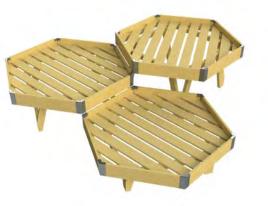

Square Flood Table Arrangement 950 x 950 x 600 | 950 x 950 x 450 950 x 950 x 300 Includes 1 black plastic flood trays per table, 950 x 950mm.

Hexagonal Bedding Table w/ Box Plinth 1400 x 600 | 1400 x 450 | 1400 x 300 Slatted bed, 145mm planed and chamfered surrounds, 45mm lip, box plinth.

Hexagonal Bedding Table 1400 x 600 | 1400 x 450 | 1400 x 300 Slatted bed, 145mm planed and chamfered surrounds, 45mm lip, open brace legs.