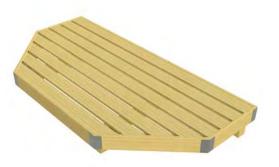

Half Octagonal Bedding/ Shrub Table 2000 x 1000 x 600 | 2000 x 1000 x 450 2000 x 1000 x 300 | 1900 x 1100 x 600 1900 x 1100 x 450 | 1900 x 1100 x 300 Shrub: 57mm lip Bedding: 32mm lip

Square Bedding/ Shrub Table 1000 x 1000 x 600 | 1000 x 1000 x 450 1000 x 1000 x 300 | 2000 x 1000 x 600 2000 x 1000 x 450 | 2000 x 1000 x 300 Shrub: 57mm lip Bedding: 32mm lip