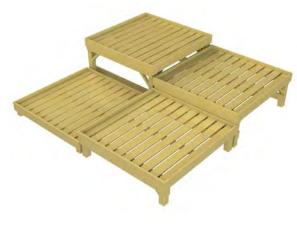

#### **TIERED DISPLAYS**

Plant Pyramid 2000 x 1000 x 1600mm H Supplied in 2 halves completes 1 set. 6 tiered shelves at 145 x 21mm. Displays over 150 1ltr pots Walkway focus point. Also available in full pyramid.

3 Tier Adjustable Units Static 2150 x 1000 x 1575mm H 3 Tier Adjustable Units Mobile 2150 x 1000 x 1675

4 Tier Adjustable Units Static 2150 x 1000 x 1575mm H 4 Tier Adjustable Units Mobile 2150 x 1000 x 1675

'A' Frame side supports, a top flat POS rail, fixed base shelf with an option of 2 or 3 tilting or removable upper shelves. Available as mobile units, with a strengthened construction and heavy duty castors.