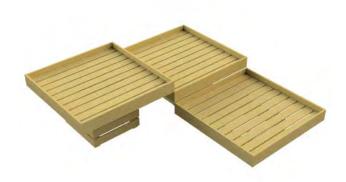

#### **COMBINATIONS & ARRANGEMENTS**

Square Bedding Table w/ Clad Box Plinth 1200 x 1000 x 600 | 1200 x 1000 x 450 1200 x 1000 x 300 | 1200 x 1000 x 150 Shrub: 57mm lip Bedding: 32mm lip Square Bedding/ Shrub Arrangement 1200 x 1000 x 600 | 1200 x 1000 x 450 1200 x 1000 x 300 | 1200 x 1000 x 150 Shrub: 57mm lip Bedding: 32mm lip

Square Flood Table Arrangement 950 x 950 x 600 | 950 x 950 x 450 950 x 950 x 300 Includes 1 black plastic flood trays per table, 950 x 950mm.

Hexagonal Bedding Table w/ Box Plinth 1400 x 600 | 1400 x 450 | 1400 x 300 Slatted bed, 145mm planed and chamfered surrounds, 45mm lip, box plinth.