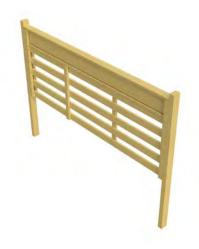

#### TRELLIS

Economy Trellis 2000 x 1450 | 1900 x 1450mm high

Galebreak Trellis 2000 x 1450 | 1900 x 1450mm high

Straight Trellis 2000 x 1450 | 1900 x 1450mm high

Splayed Classic Trellis 2000 x 1450 | 1900 x 1450mm high

Straight Trellis with Diamond Batten 2000 x 1450 | 1900 x 1450mm high

Splayed Trellis 2000 x 1450 | 1900 x 1450mm high