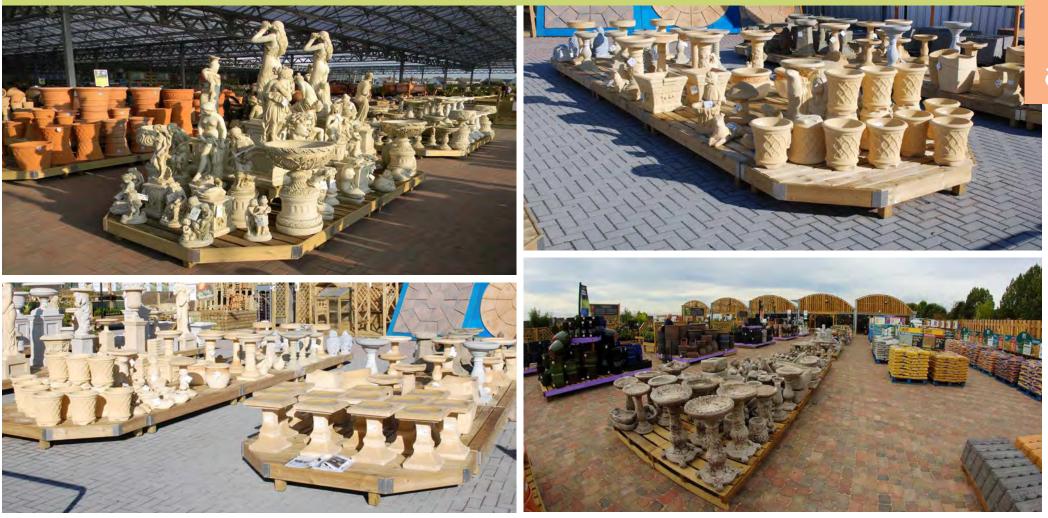

#### STONEWARE AND TERRACOTTA

Rectangular Heavy Duty Plinths 2000 x 1000 x 220 Slatted bed with 120mm planed surrounds. Optional aluminium corner plates.

Half Octagonal Heavy Duty Plinths 2000 x 1000 x 220 Slatted bed with 120mm planed surrounds. Optional aluminium corner plates.

## **STONEWARE & TERRACOTTA**

Stagecraft produce heavy duty stoneware and terracotta plinths with practically in mind, these units are designed to be robust, strong and built to reliably withstand heavily weighted products.

We offer a range of plinth sizes which can be used with one another to create tiered displays which helps raise central items into view. Half octagonal ends are also a popular feature for heavy duty plinths creating a neat finish and providing extra durability at the edges.