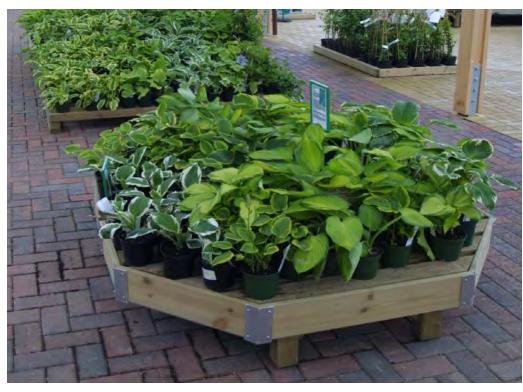

Half Octagonal Bedding/ Shrub Table 2000 x 1000 x 600 | 2000 x 1000 x 450 2000 x 1000 x 300 | 1900 x 1100 x 600 1900 x 1100 x 450 | 1900 x 1100 x 300 Shrub: 57mm lip Bedding: 32mm lip

Square Bedding/ Shrub Table 1000 x 1000 x 600 | 1000 x 1000 x 450 1000 x 1000 x 300 | 2000 x 1000 x 600 2000 x 1000 x 450 | 2000 x 1000 x 300 Shrub: 57mm lip Bedding: 32mm lip

Square Flood Table Arrangement 950 x 950 x 600 | 950 x 950 x 450 950 x 950 x 300 Includes 1 black plastic flood trays per table, 950 x 950mm.

Hexagonal Bedding Table w/ Box Plinth 1400 x 600 | 1400 x 450 | 1400 x 300 Slatted bed, 145mm planed and chamfered surrounds, 45mm lip, box plinth.