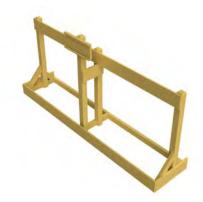

#### STONEWARE AND TERRACOTTA

Rectangular Heavy Duty Plinths 2000 x 1000 x 220 Slatted bed with 120mm planed surrounds. Optional aluminium corner plates.

Half Octagonal Heavy Duty Plinths 2000 x 1000 x 220 Slatted bed with 120mm planed surrounds. Optional aluminium corner plates.