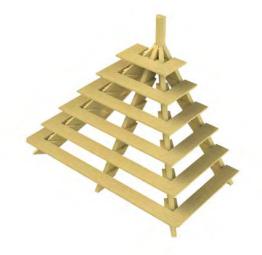

#### **TIERED DISPLAYS**

Plant Pyramid 2000 x 1000 x 1600mm H Supplied in 2 halves completes 1 set. 6 tiered shelves at 145 x 21mm. Displays over 150 1ltr pots Walkway focus point. Also available in full pyramid.