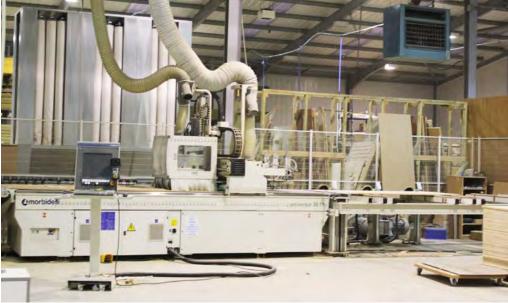

## **COMPANY UPDATE**

- Stagecraft operates from a 32,000 sq ft factory in Mid Wales FSC certified.
- Team of experienced Designers.
- Two on site spray booths.
- State of the Art machinery including a CNC machine and edgebander with mechanised loading system all on regular maintenance contracts.
- Dedicated joinery and assembly areas.
- Two on site factory managers.