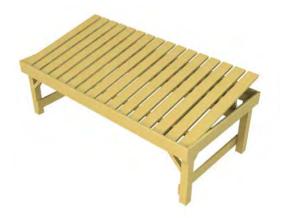

#### Tilt Table

2000 x 1000 x 600mm | 1900 x 1100 x 600mm Bed H Slatted bed raises 200mm to rear, 125mm planed and chamfered surrounds, 25mm lip, open brace legs. POS option available.

Flood Table 1920 x 960 x 600mm bed height (145mm surround). Includes 2 black plastic flood trays per table, 950 x 950mm.