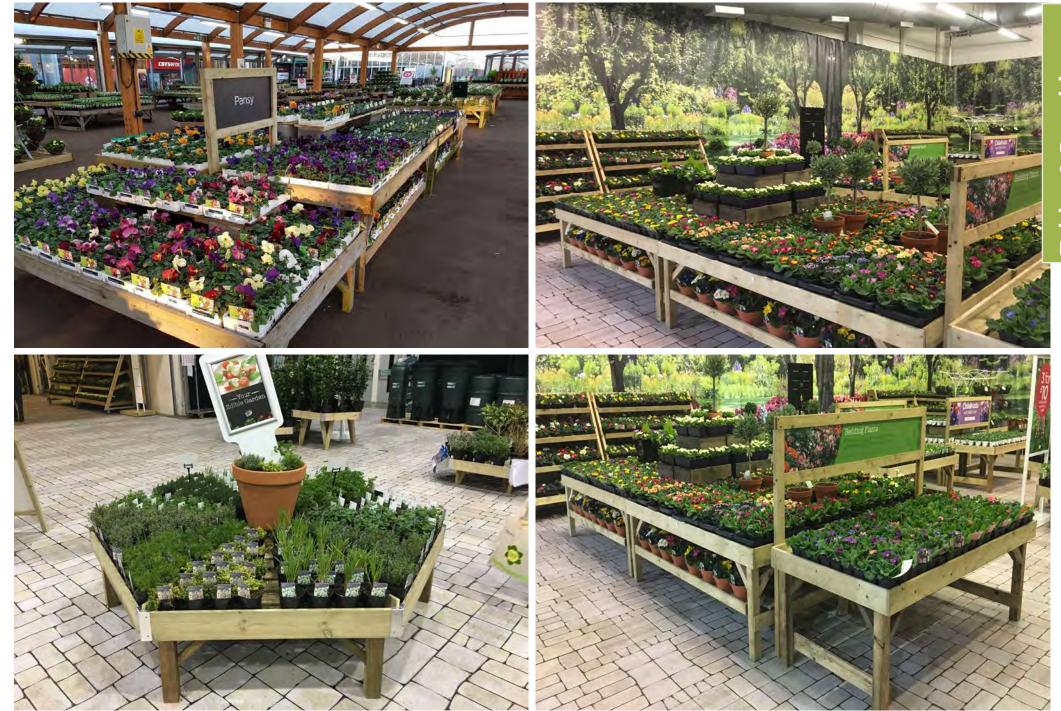

## **TABLES AND BENCHING**

Tables and simple plant benching are pivotal to any garden centre display. Just like in an indoor retail environment tables can be used to display a vast range of products making them one of the most versatile displays a retailer can possess. However, this does not mean they have to be simple and unexciting, tables are likely to be one of your most utilised merchandising tools and should therefore represent your brand, your style and the products for which they sell. Don't let shabby tables hinder your sales, check out these fantastic designs...

#### **DISPLAY TABLES**

Bedding Table 32mm lip 2000 x 1000 x 600 | 2000 x 1000 x 450 2000 x 1000 x 300 | 1900 x 1100 x 600 1900 x 1100 x 450 | 1900 x 1100 x 300

Shrub Table 57mm lip 2000 x 1000 x 600 | 2000 x 1000 x 450 2000 x 1000 x 300 | 1900 x 1100 x 600 1900 x 1100 x 450 | 1900 x 1100 x 300

## **STANDARD PRODUCTS**

While your retail fixtures should be attractive and representative of your brand, their main purpose is to draw attention to your products so customers will be more inclined to purchase from you. Stagecraft offer a range of standard exterior displays designed to make your products more appealing and eye-catching to customers. You can also utilise simple, clean fixtures that make your merchandise visible at a glance. Our designers are here to guide you regarding which fixtures will best highlight your specific products, plus the range offers maximum functionality including tiered, multi-level, adjustable and mobile display options.