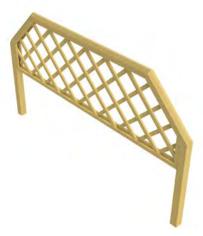

#### TRELLIS

Economy Trellis 2000 x 1450 | 1900 x 1450mm high

Galebreak Trellis 2000 x 1450 | 1900 x 1450mm high

Straight Trellis 2000 x 1450 | 1900 x 1450mm high

Splayed Classic Trellis 2000 x 1450 | 1900 x 1450mm high

Straight Trellis with Diamond Batten 2000 x 1450 | 1900 x 1450mm high

Splayed Trellis 2000 x 1450 | 1900 x 1450mm high