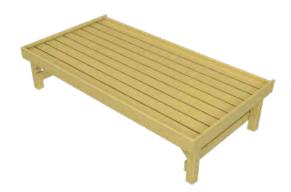

#### **DISPLAY TABLES**

Bedding Table 32mm lip 2000 x 1000 x 600 | 2000 x 1000 x 450 2000 x 1000 x 300 | 1900 x 1100 x 600 1900 x 1100 x 450 | 1900 x 1100 x 300

Shrub Table 57mm lip 2000 x 1000 x 600 | 2000 x 1000 x 450 2000 x 1000 x 300 | 1900 x 1100 x 600 1900 x 1100 x 450 | 1900 x 1100 x 300