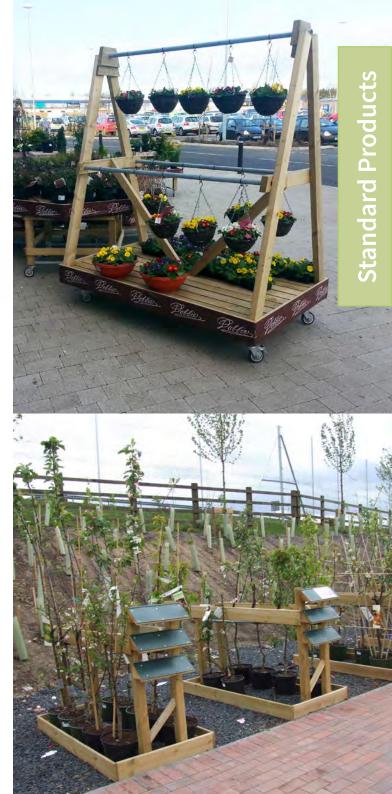

#### HANGING BASKET

Hanging Basket Tree 1000 x 1000 x 2100mm high Slatted base plinth 150mm high, Octagonal centre post, 8 poles and 16 hanging positions. Access for pump truck.

#### **TREE BAYS**

Mobile Hanging Baket A-Frame 2000 x 1450 | 1900 x 1450mm high Slatted base plinth. Metal subframe and set of heavy duty castors. 5 x 28mm galvanised steel rails with capture hooks.

Single Sided Tree Bay 2442 x 542 x 1200mm high

### HANGING BASKETS & WALKWAYS

Hanging basket trees provide the perfect solution to creating eye-catching hanging basket displays your customers will love. The design maximises the use of retail space with multiple hanging points at varying heights at all points around the unit, giving visibility at all angles. Hanging basket trees can also be used to create walkways which are a fantastic feature in any garden centre display, directing customer flow which you can tailor to marketing specific products or deals. Correctly marketing your baskets is the only way you can be sure to achieve maximum sales.

## **TREE BAYS**

Stagecraft offer a range of tree bays from single sided, to double sided and cross shaped providing support and protection for your trees wherever their location. We also offer a variety of signage options to suit your needs and signage location.