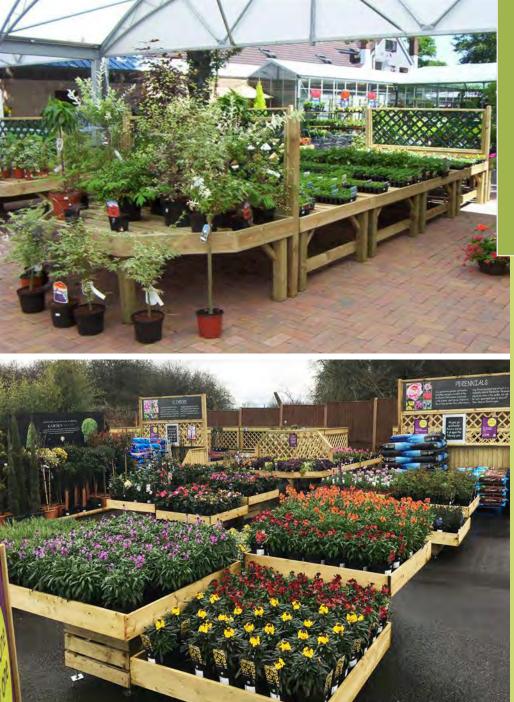

## **TIERED DISPLAYS**

Tiered displays are a fantastic tool for maximising space in a retail environment particularly for garden centres with vast quantities of merchandise. Using tiered displays enables retailers to utilise space from the bottom to the top of the unit. In addition to this, the majority of our tiered displays are freestanding or mobile meaning they can be employed in various locations are fully independent fixtures, creating sales space wherever it's needed.

Displaying products at varying eye-levels creates a striking focal point which drives sales and enables you to select products that will stand apart from the rest of your merchandise.