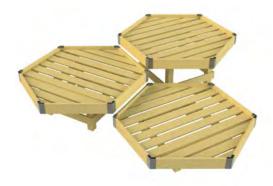

Square Flood Table Arrangement 950 x 950 x 600 | 950 x 950 x 450 950 x 950 x 300 Includes 1 black plastic flood trays per table, 950 x 950mm.

Hexagonal Bedding Table w/ Box Plinth 1400 x 600 | 1400 x 450 | 1400 x 300 Slatted bed, 145mm planed and chamfered surrounds, 45mm lip, box plinth.

Hexagonal Bedding Table 1400 x 600 | 1400 x 450 | 1400 x 300 Slatted bed, 145mm planed and chamfered surrounds, 45mm lip, open brace legs.