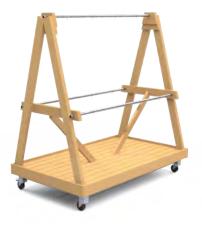

#### **TREE BAYS**

Mobile Hanging Baket A-Frame 2000 x 1450 | 1900 x 1450mm high Slatted base plinth. Metal subframe and set of heavy duty castors. 5 x 28mm galvanised steel rails with capture hooks.

Single Sided Tree Bay 2442 x 542 x 1200mm high