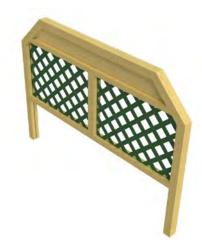

#### TRELLIS

Economy Trellis 2000 x 1450 | 1900 x 1450mm high

Galebreak Trellis 2000 x 1450 | 1900 x 1450mm high

Straight Trellis 2000 x 1450 | 1900 x 1450mm high

Splayed Classic Trellis 2000 x 1450 | 1900 x 1450mm high

Straight Trellis with Diamond Batten 2000 x 1450 | 1900 x 1450mm high

Splayed Trellis 2000 x 1450 | 1900 x 1450mm high