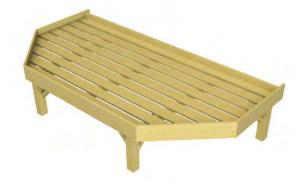

Half Octagonal Bedding/ Shrub Table 2000 x 1000 x 600 | 2000 x 1000 x 450 2000 x 1000 x 300 | 1900 x 1100 x 600 1900 x 1100 x 450 | 1900 x 1100 x 300 Shrub: 57mm lip Bedding: 32mm lip

Square Bedding/ Shrub Table 1000 x 1000 x 600 | 1000 x 1000 x 450 1000 x 1000 x 300 | 2000 x 1000 x 600 2000 x 1000 x 450 | 2000 x 1000 x 300 Shrub: 57mm lip Bedding: 32mm lip