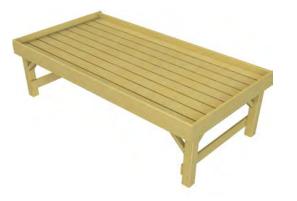

#### **DISPLAY TABLES**

Bedding Table 32mm lip 2000 x 1000 x 600 | 2000 x 1000 x 450 2000 x 1000 x 300 | 1900 x 1100 x 600 1900 x 1100 x 450 | 1900 x 1100 x 300

Shrub Table 57mm lip 2000 x 1000 x 600 | 2000 x 1000 x 450 2000 x 1000 x 300 | 1900 x 1100 x 600 1900 x 1100 x 450 | 1900 x 1100 x 300