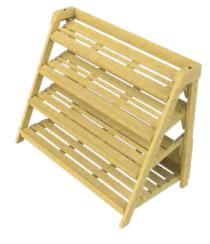

3 Tier Adjustable Units Static 2150 x 1000 x 1575mm H 3 Tier Adjustable Units Mobile 2150 x 1000 x 1675

4 Tier Adjustable Units Static 2150 x 1000 x 1575mm H 4 Tier Adjustable Units Mobile 2150 x 1000 x 1675

'A' Frame side supports, a top flat POS rail, fixed base shelf with an option of 2 or 3 tilting or removable upper shelves. Available as mobile units, with a strengthened construction and heavy duty castors.