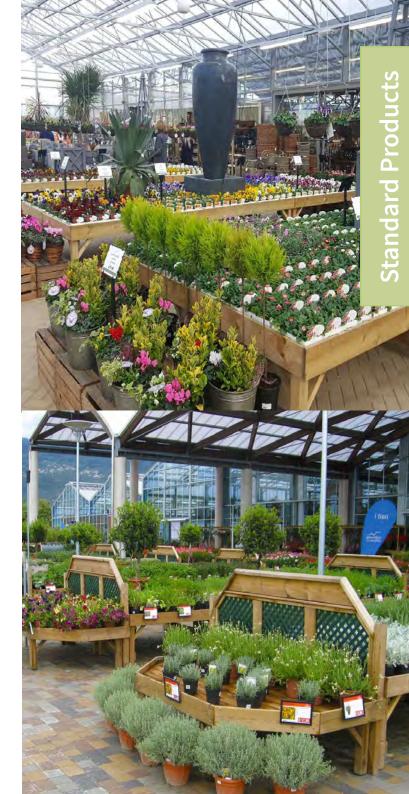

# **Standard Products**

## **STANDARD PRODUCTS**

While your retail fixtures should be attractive and representative of your brand, their main purpose is to draw attention to your products so customers will be more inclined to purchase from you. Stagecraft offer a range of standard exterior displays designed to make your products more appealing and eye-catching to customers. You can also utilise simple, clean fixtures that make your merchandise visible at a glance. Our designers are here to guide you regarding which fixtures will best highlight your specific products, plus the range offers maximum functionality including tiered, multi-level, adjustable and mobile display options.