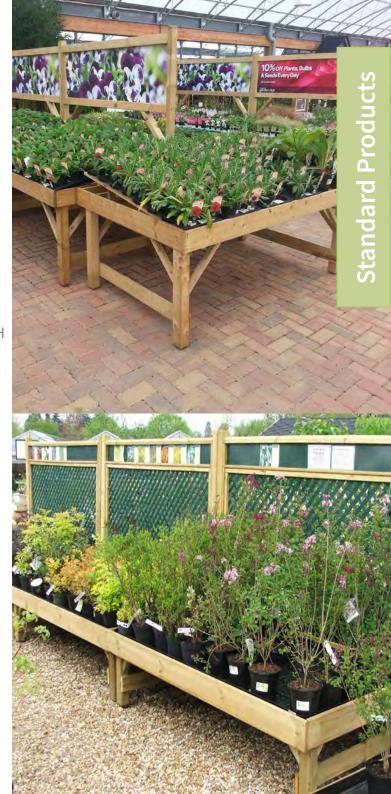

## **EXTERIOR DISPLAYS**

Stagecraft has remained at the forefront of the garden centre retail display industry for over 32 years and caters for a vast range of standard and bespoke display pieces. Our high quality tables and benching has been specially created to turn products into attractive saleable goods, thus increasing plant sales. In addition to this, the range offers tiered, mobile and adjustable display options to perfectly market your merchandise while also providing maximum functionality. From basic tables and benching to tree bays, terracotta and outdoor seating we have everything you need to transform your exterior retail environment.

## **TABLES AND BENCHING**

Tables and simple plant benching are pivotal to any garden centre display. Just like in an indoor retail environment tables can be used to display a vast range of products making them one of the most versatile displays a retailer can possess. However, this does not mean they have to be simple and unexciting, tables are likely to be one of your most utilised merchandising tools and should therefore represent your brand, your style and the products for which they sell. Don't let shabby tables hinder your sales, check out these fantastic designs...

## **STANDARD PRODUCTS**

While your retail fixtures should be attractive and representative of your brand, their main purpose is to draw attention to your products so customers will be more inclined to purchase from you. Stagecraft offer a range of standard exterior displays designed to make your products more appealing and eye-catching to customers. You can also utilise simple, clean fixtures that make your merchandise visible at a glance. Our designers are here to guide you regarding which fixtures will best highlight your specific products, plus the range offers maximum functionality including tiered, multi-level, adjustable and mobile display options.