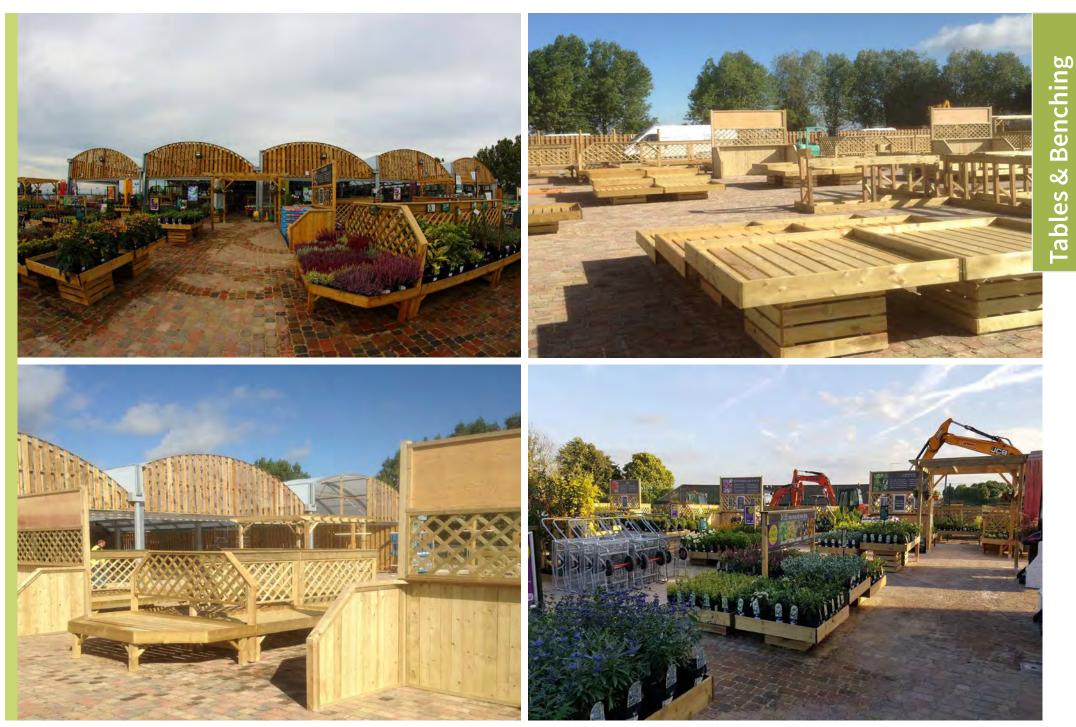

## **Fables & Benching**

## **TABLES AND BENCHING**

Tables and simple plant benching are pivotal to any garden centre display. Just like in an indoor retail environment tables can be used to display a vast range of products making them one of the most versatile displays a retailer can possess. However, this does not mean they have to be simple and unexciting, tables are likely to be one of your most utilised merchandising tools and should therefore represent your brand, your style and the products for which they sell. Don't let shabby tables hinder your sales, check out these fantastic designs...

#### **DISPLAY TABLES**

Bedding Table 32mm lip 2000 x 1000 x 600 | 2000 x 1000 x 450 2000 x 1000 x 300 | 1900 x 1100 x 600 1900 x 1100 x 450 | 1900 x 1100 x 300

Shrub Table 57mm lip 2000 x 1000 x 600 | 2000 x 1000 x 450 2000 x 1000 x 300 | 1900 x 1100 x 600 1900 x 1100 x 450 | 1900 x 1100 x 300

#### **DISPLAY TABLES**

Trestle Table 1700 x 770 x 770mm Bed H Trestle features folding legs and a lower shelf. Available in 21mm and 27mm timber options.

#### Tilt Table

2000 x 1000 x 600mm | 1900 x 1100 x 600mm Bed H Slatted bed raises 200mm to rear, 125mm planed and chamfered surrounds, 25mm lip, open brace legs. POS option available.

Flood Table 1920 x 960 x 600mm bed height (145mm surround). Includes 2 black plastic flood trays per table, 950 x 950mm.