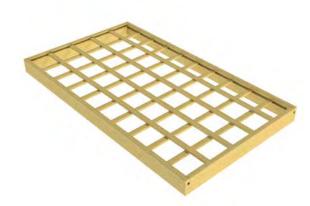

#### **DISPLAY TABLE ACCESSORIES**

Variable Pot Grid Sized to suit 2000 x 1000 or 1900 x 1100 table. Planed & chamfered timber frame to hold plant pots.