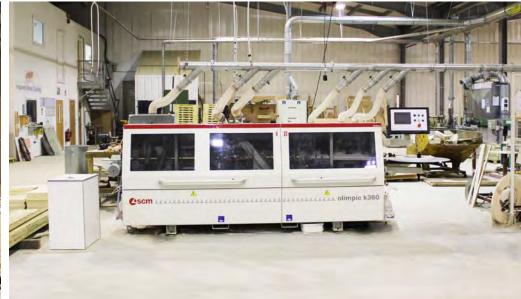

## **COMPANY UPDATE**

- Stagecraft operates from a 32,000 sq ft factory in Mid Wales FSC certified.
- Team of experienced Designers.
- Two on site spray booths.
- State of the Art machinery including a CNC machine and edgebander with mechanised loading system all on regular maintenance contracts.
- Dedicated joinery and assembly areas.
- Two on site factory managers.