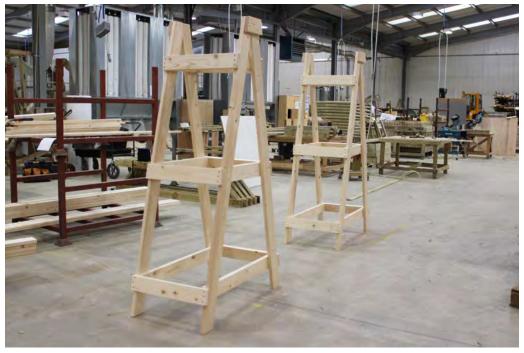

#### **TIERED DISPLAYS**

Plant Pyramid 2000 x 1000 x 1600mm H Supplied in 2 halves completes 1 set. 6 tiered shelves at 145 x 21mm. Displays over 150 1ltr pots Walkway focus point. Also available in full pyramid.

## **TIERED DISPLAYS**

Tiered displays are a fantastic tool for maximising space in a retail environment particularly for garden centres with vast quantities of merchandise. Using tiered displays enables retailers to utilise space from the bottom to the top of the unit. In addition to this, the majority of our tiered displays are freestanding or mobile meaning they can be employed in various locations are fully independent fixtures, creating sales space wherever it's needed.

Displaying products at varying eye-levels creates a striking focal point which drives sales and enables you to select products that will stand apart from the rest of your merchandise.