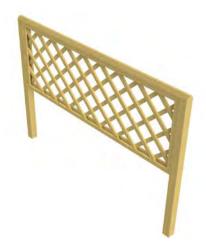

#### TRELLIS

Economy Trellis 2000 x 1450 | 1900 x 1450mm high

Galebreak Trellis 2000 x 1450 | 1900 x 1450mm high

Straight Trellis 2000 x 1450 | 1900 x 1450mm high

Splayed Classic Trellis 2000 x 1450 | 1900 x 1450mm high

Straight Trellis with Diamond Batten 2000 x 1450 | 1900 x 1450mm high

Splayed Trellis 2000 x 1450 | 1900 x 1450mm high