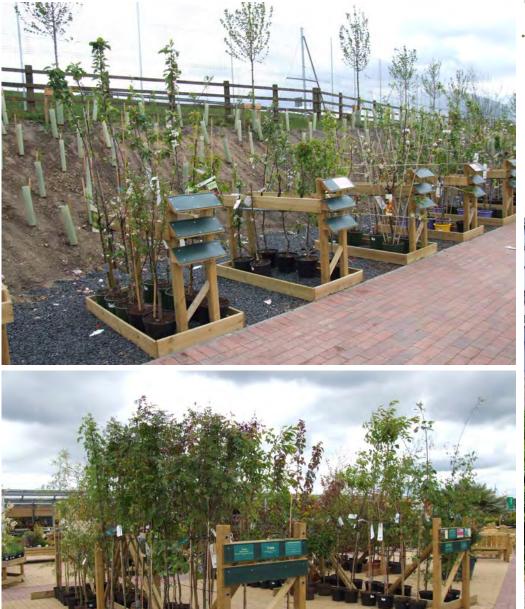

## **TREE BAYS**

Stagecraft offer a range of tree bays from single sided, to double sided and cross shaped providing support and protection for your trees wherever their location. We also offer a variety of signage options to suit your needs and signage location.

#### **TREE BAYS**

Mobile Hanging Baket A-Frame 2000 x 1450 | 1900 x 1450mm high Slatted base plinth. Metal subframe and set of heavy duty castors. 5 x 28mm galvanised steel rails with capture hooks.

Single Sided Tree Bay 2442 x 542 x 1200mm high

Double Sided Tree Bay 2442 x 842 x 1200mm high

**Fables & Benching** 