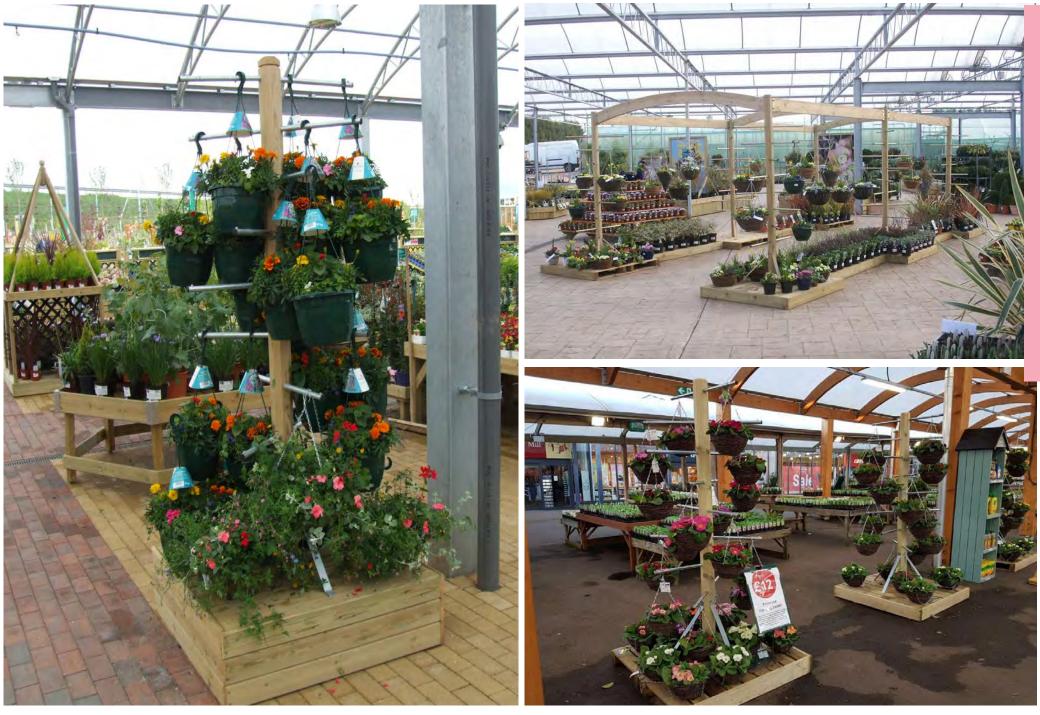

### HANGING BASKETS & WALKWAYS

Hanging basket trees provide the perfect solution to creating eye-catching hanging basket displays your customers will love. The design maximises the use of retail space with multiple hanging points at varying heights at all points around the unit, giving visibility at all angles. Hanging basket trees can also be used to create walkways which are a fantastic feature in any garden centre display, directing customer flow which you can tailor to marketing specific products or deals. Correctly marketing your baskets is the only way you can be sure to achieve maximum sales.