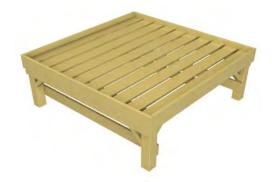

Half Octagonal Bedding/ Shrub Table 2000 x 1000 x 600 | 2000 x 1000 x 450 2000 x 1000 x 300 | 1900 x 1100 x 600 1900 x 1100 x 450 | 1900 x 1100 x 300 Shrub: 57mm lip Bedding: 32mm lip

Square Bedding/ Shrub Table 1000 x 1000 x 600 | 1000 x 1000 x 450 1000 x 1000 x 300 | 2000 x 1000 x 600 2000 x 1000 x 450 | 2000 x 1000 x 300 Shrub: 57mm lip Bedding: 32mm lip