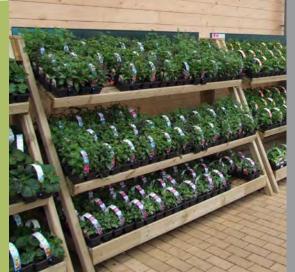

## **TIERED DISPLAYS**

Tiered displays are a fantastic tool for maximising space in a retail environment particularly for garden centres with vast quantities of merchandise. Using tiered displays enables retailers to utilise space from the bottom to the top of the unit. In addition to this, the majority of our tiered displays are freestanding or mobile meaning they can be employed in various locations are fully independent fixtures, creating sales space wherever it's needed.

Displaying products at varying eye-levels creates a striking focal point which drives sales and enables you to select products that will stand apart from the rest of your merchandise.