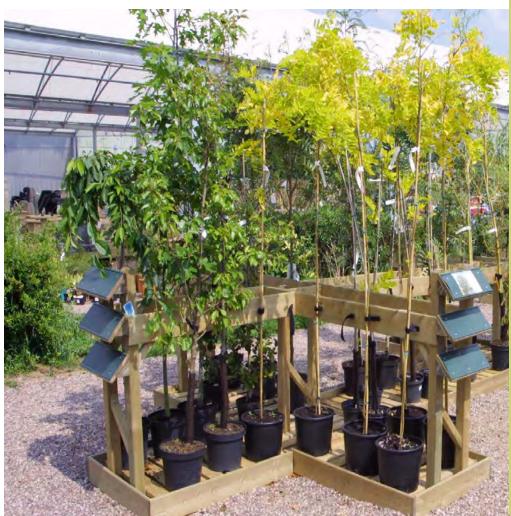

## **TREE BAYS**

Stagecraft offer a range of tree bays from single sided, to double sided and cross shaped providing support and protection for your trees wherever their location. We also offer a variety of signage options to suit your needs and signage location.

#### **TREE BAYS**

Mobile Hanging Baket A-Frame 2000 x 1450 | 1900 x 1450mm high Slatted base plinth. Metal subframe and set of heavy duty castors. 5 x 28mm galvanised steel rails with capture hooks.

Single Sided Tree Bay 2442 x 542 x 1200mm high

Double Sided Tree Bay 2442 x 842 x 1200mm high

**Fables & Benching** 