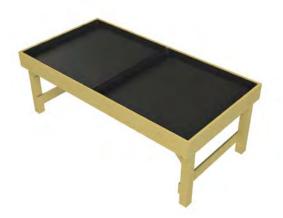

#### Tilt Table

2000 x 1000 x 600mm | 1900 x 1100 x 600mm Bed H Slatted bed raises 200mm to rear, 125mm planed and chamfered surrounds, 25mm lip, open brace legs. POS option available.

Flood Table 1920 x 960 x 600mm bed height (145mm surround). Includes 2 black plastic flood trays per table, 950 x 950mm.