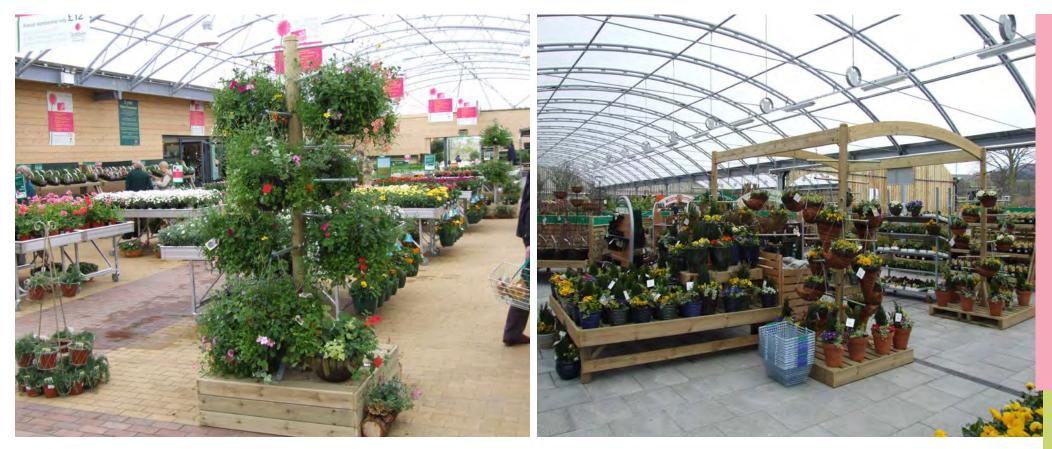

### HANGING BASKETS & WALKWAYS

Hanging basket trees provide the perfect solution to creating eye-catching hanging basket displays your customers will love. The design maximises the use of retail space with multiple hanging points at varying heights at all points around the unit, giving visibility at all angles. Hanging basket trees can also be used to create walkways which are a fantastic feature in any garden centre display, directing customer flow which you can tailor to marketing specific products or deals. Correctly marketing your baskets is the only way you can be sure to achieve maximum sales.