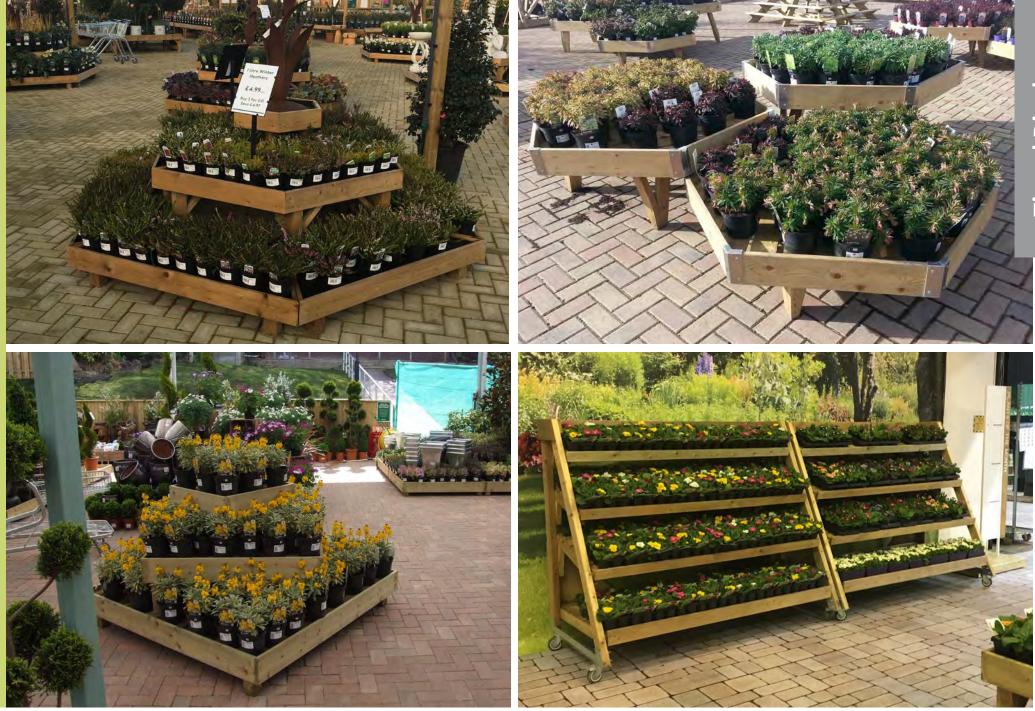

#### **TIERED DISPLAYS**

Plant Pyramid 2000 x 1000 x 1600mm H Supplied in 2 halves completes 1 set. 6 tiered shelves at 145 x 21mm. Displays over 150 1ltr pots Walkway focus point. Also available in full pyramid.

## **TIERED DISPLAYS**

Tiered displays are a fantastic tool for maximising space in a retail environment particularly for garden centres with vast quantities of merchandise. Using tiered displays enables retailers to utilise space from the bottom to the top of the unit. In addition to this, the majority of our tiered displays are freestanding or mobile meaning they can be employed in various locations are fully independent fixtures, creating sales space wherever it's needed.

Displaying products at varying eye-levels creates a striking focal point which drives sales and enables you to select products that will stand apart from the rest of your merchandise.