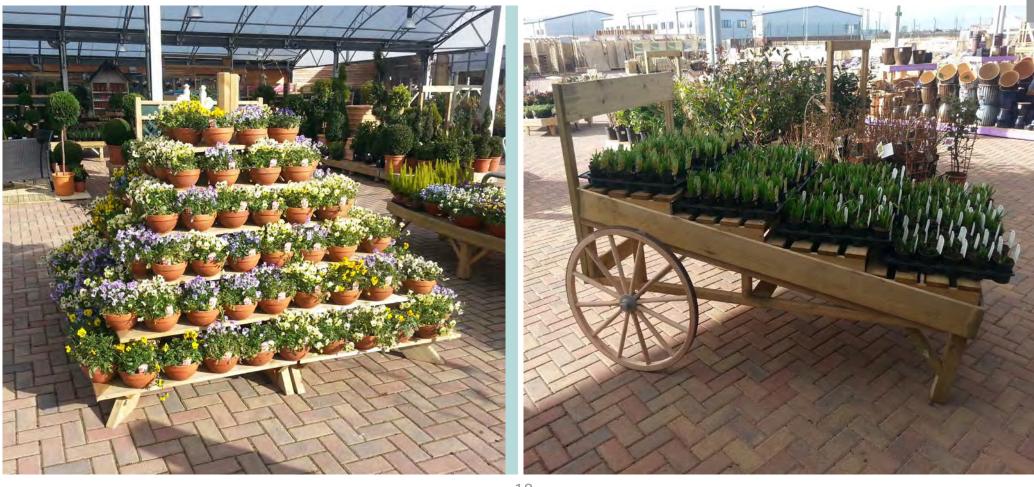

# **Standard Products**

## **STANDARD PRODUCTS**

While your retail fixtures should be attractive and representative of your brand, their main purpose is to draw attention to your products so customers will be more inclined to purchase from you. Stagecraft offer a range of standard exterior displays designed to make your products more appealing and eye-catching to customers. You can also utilise simple, clean fixtures that make your merchandise visible at a glance. Our designers are here to guide you regarding which fixtures will best highlight your specific products, plus the range offers maximum functionality including tiered, multi-level, adjustable and mobile display options.