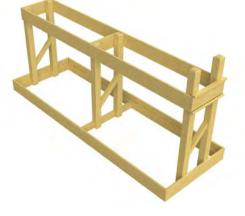

#### STONEWARE AND TERRACOTTA

Rectangular Heavy Duty Plinths 2000 x 1000 x 220 Slatted bed with 120mm planed surrounds. Optional aluminium corner plates.

Half Octagonal Heavy Duty Plinths 2000 x 1000 x 220 Slatted bed with 120mm planed surrounds. Optional aluminium corner plates.