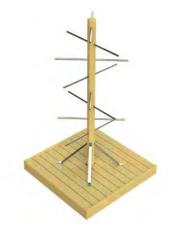

#### HANGING BASKET

Hanging Basket Tree 1000 x 1000 x 2100mm high Slatted base plinth 150mm high, Octagonal centre post, 8 poles and 16 hanging positions. Access for pump truck.