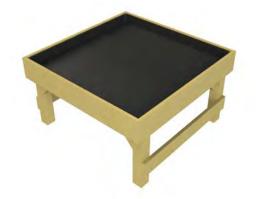

#### Tilt Table

2000 x 1000 x 600mm | 1900 x 1100 x 600mm Bed H Slatted bed raises 200mm to rear, 125mm planed and chamfered surrounds, 25mm lip, open brace legs. POS option available.

Flood Table 1920 x 960 x 600mm bed height (145mm surround). Includes 2 black plastic flood trays per table, 950 x 950mm.

Square Flood Table 950 x 950 x 600 | 950 x 950 x 450 950 x 950 x 300 Includes 1 black plastic flood tray per table, 950 x 950mm.