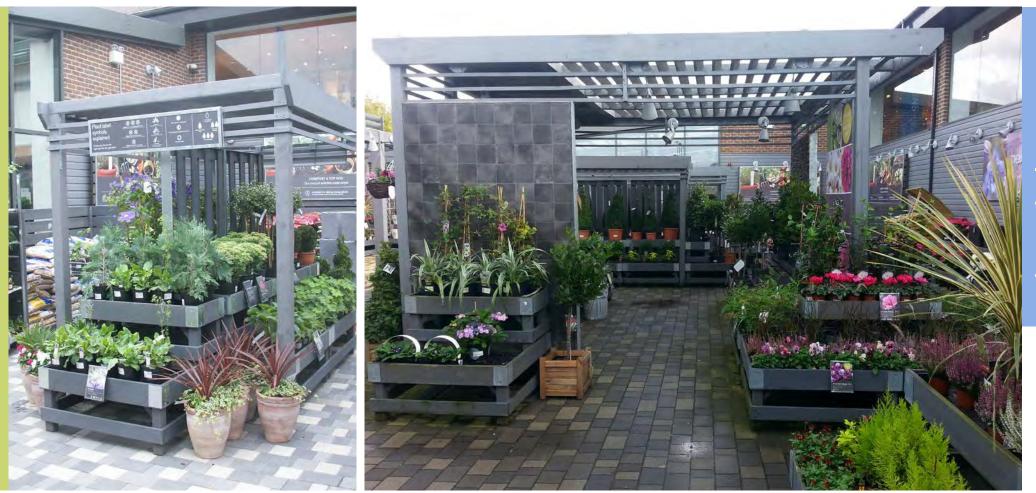

## **UNIQUE DISPLAY FEATURES**

The retail space is the physical expression of a business and its brand and is why many of our customers require bespoke features or units to enhance their retail space and customer experience. This could simply be through adapting units to suit a brands colour theme and style or by designing statement pieces to enhance customer experiences.

Stagecraft often work with retailers to create purpose built displays according to their specific needs and requirements. These sophisticated units can be constructed to maximise sale space by displaying multiple products on one stand bringing continuity among product stands and saving the need for multiple displays, encouraging cross-selling of complementary goods.