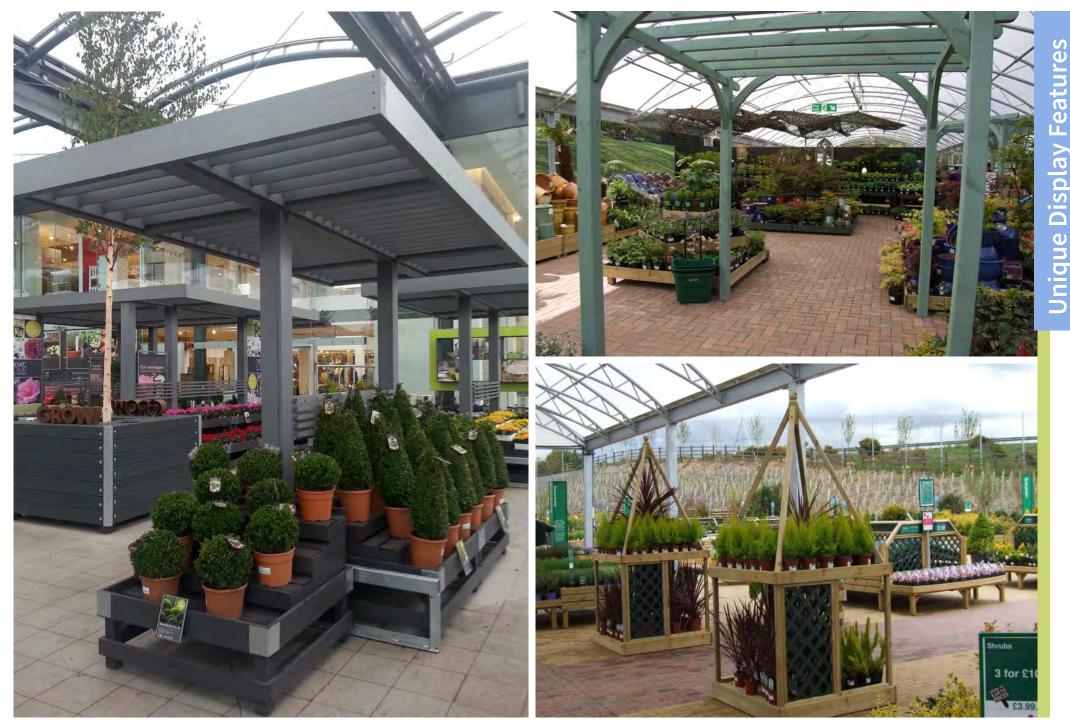

## **UNIQUE DISPLAY FEATURES**

The retail space is the physical expression of a business and its brand and is why many of our customers require bespoke features or units to enhance their retail space and customer experience. This could simply be through adapting units to suit a brands colour theme and style or by designing statement pieces to enhance customer experiences.

Stagecraft often work with retailers to create purpose built displays according to their specific needs and requirements. These sophisticated units can be constructed to maximise sale space by displaying multiple products on one stand bringing continuity among product stands and saving the need for multiple displays, encouraging cross-selling of complementary goods.