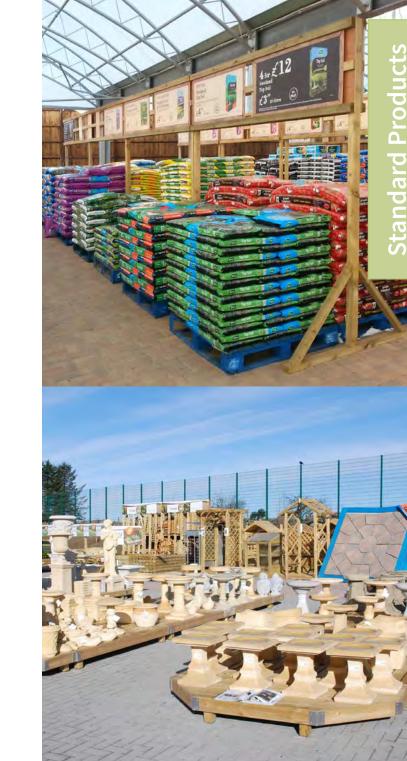

# **Standard Products**

## **STANDARD PRODUCTS**

While your retail fixtures should be attractive and representative of your brand, their main purpose is to draw attention to your products so customers will be more inclined to purchase from you. Stagecraft offer a range of standard exterior displays designed to make your products more appealing and eye-catching to customers. You can also utilise simple, clean fixtures that make your merchandise visible at a glance. Our designers are here to guide you regarding which fixtures will best highlight your specific products, plus the range offers maximum functionality including tiered, multi-level, adjustable and mobile display options.