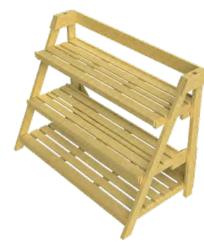

3 Tier Adjustable Units Static 2150 x 1000 x 1575mm H 3 Tier Adjustable Units Mobile 2150 x 1000 x 1675

4 Tier Adjustable Units Static 2150 x 1000 x 1575mm H 4 Tier Adjustable Units Mobile 2150 x 1000 x 1675

'A' Frame side supports, a top flat POS rail, fixed base shelf with an option of 2 or 3 tilting or removable upper shelves. Available as mobile units, with a strengthened construction and heavy duty castors.