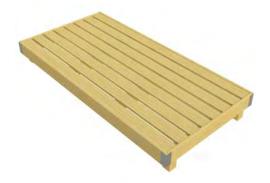

#### **DISPLAY TABLES**

Bedding Table 32mm lip 2000 x 1000 x 600 | 2000 x 1000 x 450 2000 x 1000 x 300 | 1900 x 1100 x 600 1900 x 1100 x 450 | 1900 x 1100 x 300

Shrub Table 57mm lip 2000 x 1000 x 600 | 2000 x 1000 x 450 2000 x 1000 x 300 | 1900 x 1100 x 600 1900 x 1100 x 450 | 1900 x 1100 x 300

Half Octagonal Bedding/ Shrub Table 2000 x 1000 x 600 | 2000 x 1000 x 450 2000 x 1000 x 300 | 1900 x 1100 x 600 1900 x 1100 x 450 | 1900 x 1100 x 300 Shrub: 57mm lip Bedding: 32mm lip

Square Bedding/ Shrub Table 1000 x 1000 x 600 | 1000 x 1000 x 450 1000 x 1000 x 300 | 2000 x 1000 x 600 2000 x 1000 x 450 | 2000 x 1000 x 300 Shrub: 57mm lip Bedding: 32mm lip