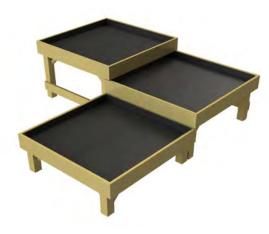

## **TIERED DISPLAYS**

Tiered displays are a fantastic tool for maximising space in a retail environment particularly for garden centres with vast quantities of merchandise. Using tiered displays enables retailers to utilise space from the bottom to the top of the unit. In addition to this, the majority of our tiered displays are freestanding or mobile meaning they can be employed in various locations are fully independent fixtures, creating sales space wherever it's needed.

Displaying products at varying eye-levels creates a striking focal point which drives sales and enables you to select products that will stand apart from the rest of your merchandise.